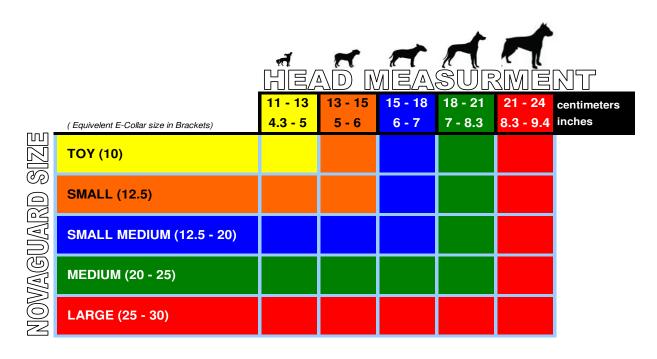

The resulting measurement represents the HEAD MEASUREMENT you will use to size your NOVAGUARD using the table provided.

#### A SNUG FIT!

FINAL SIZING

Using the tables provided size the NOVAGUARD by HEAD MEASUREMENT AND by CANINE WEIGHT. You may find you have 2 different sizes according to the 2 charts. This is because, as we know, dogs come in all shapes and sizes. Simply pick the smaller size. It is always better to size down when in doubt. When fitting your new NOVAGUARD make sure the neck collar is done up firmly otherwise the dog is less likely to accept the collar. Depending on the temperament of your dog, you may loosen this slightly once the NOVAGUARD has been accepted by your special friend.