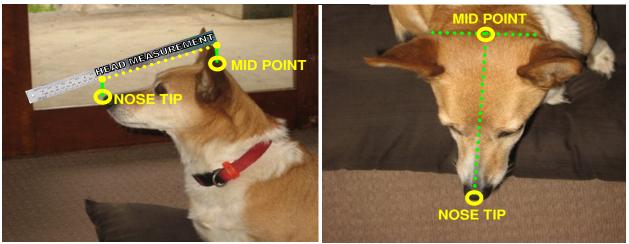

### **STEP 1 - LOCATE THE MID POINT**

Run an imaginary line across from behind one ear all away up and across the dogs head to the back of the other ear you will find the mid-point located in the centre of this line. This mid-point is used to establish the HEAD MEASUREMENT.

### **STEP 2 - ESTABLISH THE HEAD MEASUREMENT**

Measure from the mid-point to the tip of the dogs nose

- **DO NOT** follow the contours of the dogs face.
- Measure in a <u>STRAIGHT LINE ONLY</u> (you may need to lift a straight ruler away from the dogs head see below diagrams)

The resulting measurement represents the HEAD MEASUREMENT you will use to size your NOVAGUARD using the table provided.